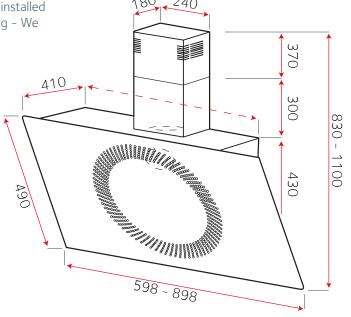

## LA-Titan

Reducer Collar reduces the motor exhaust from 150mm to 125mm if required (Already supplied in box)

\*\*Please note this hood must be installed on a minimum of 125mm Ducting - We highly recommend 150mm\*\*