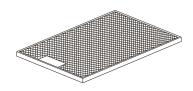

2x 3w LED Down Lights

LA-60-Titan x1 577x295 LA-90-Titan x1 577x295

(2 Filters Per Pack, 1 either side of Motor)

2x Charcoal Filter 5

\*\*Please note you must measure your mesh grill size. Older models will have different sizes to current models\*\*