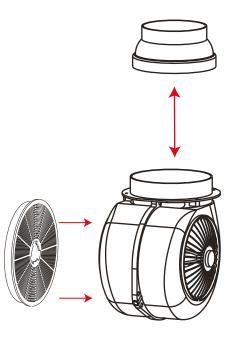

## LA-Titan

Reducer Collar reduces the motor exhaust from 150mm to 125mm if required (Already supplied in box)

\*\*Please note this hood must be installed on a minimum of 125mm Ducting - We highly recommend 150mm\*\*

2x 3w LED Down Lights

LA-60-Titan x1 577x295 LA-90-Titan x1 577x295

(2 Filters Per Pack, 1 either side of Motor)

2x Charcoal Filter 5

\*\*Please note you must measure your mesh grill size. Older models will have different sizes to current models\*\*