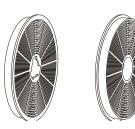

2x 3w LED Down Lights

LA-60-Titan x1 577x295 LA-90-Titan x1 577x295

(2 Filters Per Pack, 1 either side of Motor)

2x Charcoal Filter 5

\*\*Please note you must measure your mesh grill size. Older models will have different sizes to current models\*\*